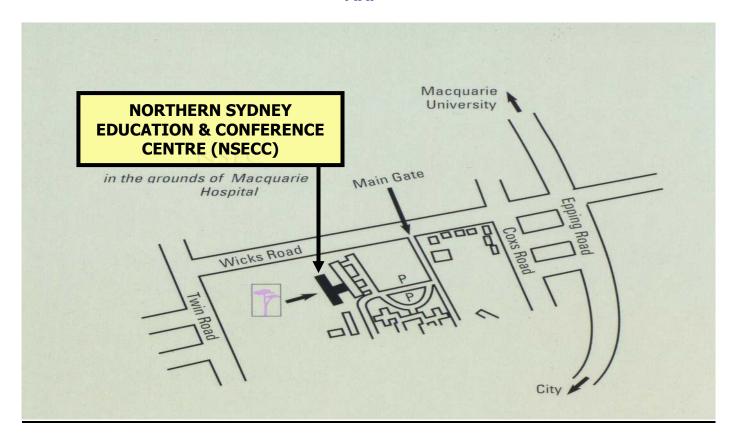

## **MAP**

## **DIRECTIONS**

Access to **Northern Sydney Education & Conference Centre** is best gained via the **Main Gate** of the Macquarie Hospital Campus which is between 51 & 53 Wicks Road which is just up from the Cox's Rd / Wicks Rd intersection (about 80 metres).

After entering the Main Gate take first turn on the right into **The Drive**. You can park either on the left or the right (this is indicated with the letter P on this map). Continue on foot down **The Drive** approximately 50-60 metres until you see the sign to the **Northern Sydney Education & Conference Centre** (NSECC). This sign will be on your right and is on the corner bend of The Drive. Walk down the driveway which is located on this corner bend. Northern Sydney Education & Conference Centre (NSECC) is located at the bottom of this driveway.

NB: Do not let the ACHSE signs confuse you as they are also located at the bottom of this drive.